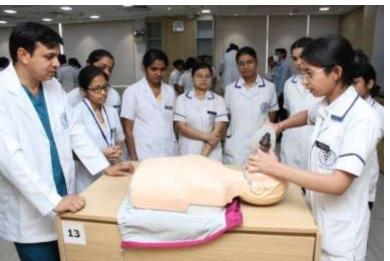

## Pediatrics BLS And Basic Skill Training UG Students : 05/04/2024 CON

## Pediatrics BLS And Basic Skill Training UG Students: 12/04/2024 CON