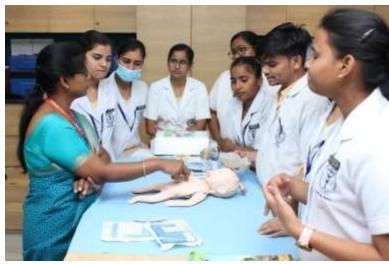

## Pediatrics BLS And Basic Skill Training UG Students : 05/04/2024 CON

## Pediatrics BLS And Basic Skill Training UG Students: 12/04/2024 CON