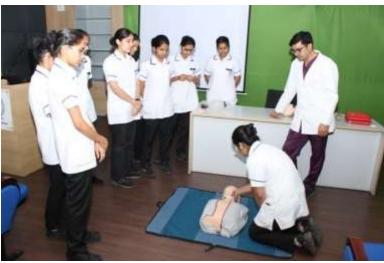

## Pediatrics BLS And Basic Skill Training UG Students : 05/04/2024 CON

## Pediatrics BLS And Basic Skill Training UG Students: 12/04/2024 CON